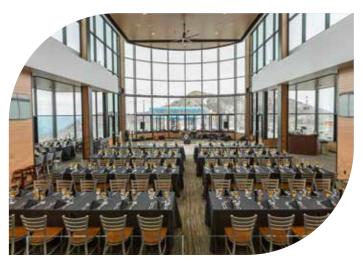

## The Summit Main Level

| Room       | Sq. Ft. | Width | Length | Reception | Theater | Banquet: Rounds | Banquet: Rectangles | Conference |
|------------|---------|-------|--------|-----------|---------|-----------------|---------------------|------------|
| Main Level | 2,908   | 59'   | 58'6"  | 300       |         |                 | 150                 |            |
| Terrace    | 4,246   | 68'   | 68'    | 300       | 250     | 200             |                     |            |

# The Summit Upper Level

| Room            | Sq. Ft. | Width | Length | Reception | Theater | Banquet:<br>Rounds | Banquet:<br>Rectangles | Conference | U-Shape | Crescent |
|-----------------|---------|-------|--------|-----------|---------|--------------------|------------------------|------------|---------|----------|
| Upper Level     | 2,861   | 35'   | 65'    | 300       | 250     | 180                | 200                    | 30         | 32      | 84       |
| Upper Deck East | 505     | 46'   | 12'6"  | 50        | 30      | 30                 |                        |            |         |          |
| Upper Deck West | 1,915   | 20'   | 113'3" | 200       | 100     | 100                |                        |            |         |          |