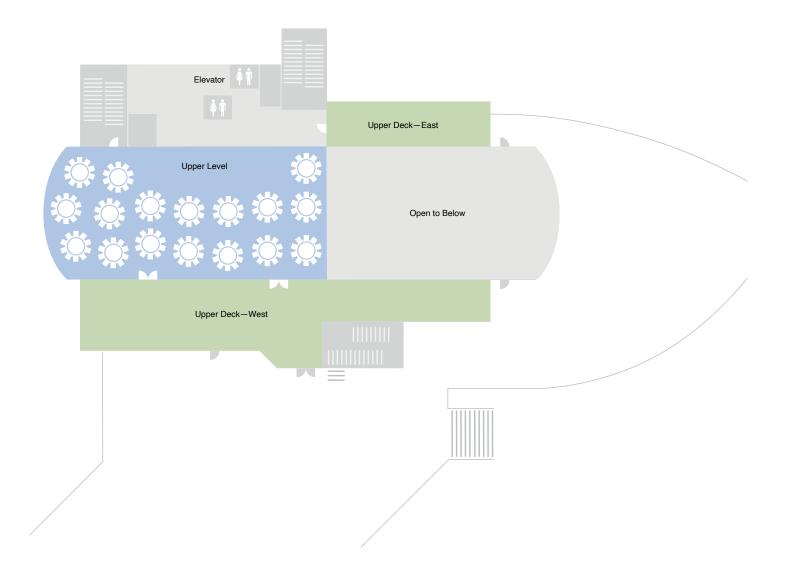

# The Summit Upper Level

| Room            | Sq. Ft. | Width | Length | Reception | Theater | Banquet:<br>Rounds | Banquet:<br>Rectangles | Conference | U-Shape | Crescent |
|-----------------|---------|-------|--------|-----------|---------|--------------------|------------------------|------------|---------|----------|
| Upper Level     | 2,861   | 35'   | 65'    | 300       | 250     | 180                | 200                    | 30         | 32      | 84       |
| Upper Deck East | 505     | 46'   | 12'6"  | 50        | 30      | 30                 |                        |            |         |          |
| Upper Deck West | 1,915   | 20'   | 113'3" | 200       | 100     | 100                |                        |            |         |          |