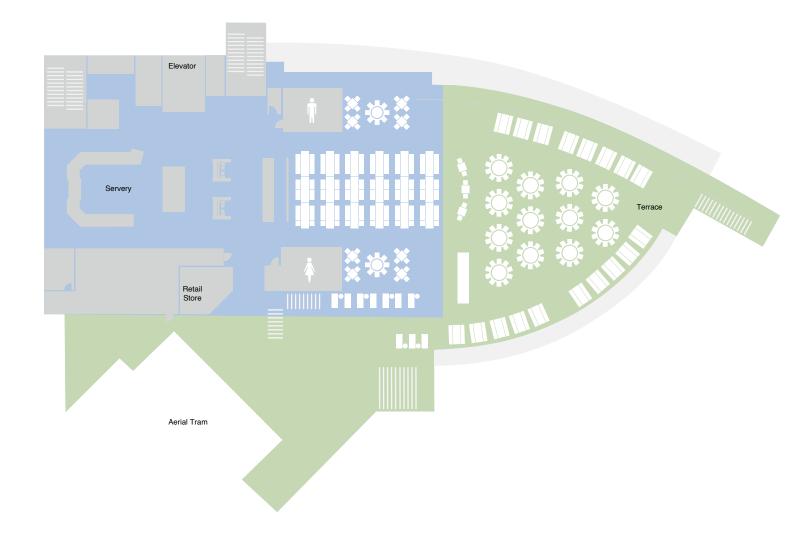

## The Summit Main Level

| Room       | Sq. Ft. | Width | Length | Reception | Theater | Banquet: Rounds | Banquet: Rectangles | Conference |
|------------|---------|-------|--------|-----------|---------|-----------------|---------------------|------------|
| Main Level | 2,908   | 59'   | 58'6"  | 300       |         |                 | 150                 |            |
| Terrace    | 4,246   | 68'   | 68'    | 300       | 250     | 200             |                     |            |