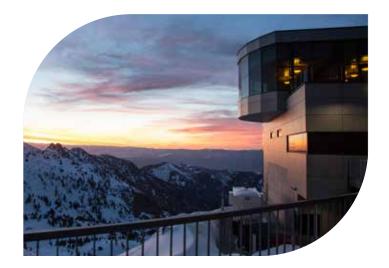

## The Summit at Snowbird





## The Summit Main Level



| Room       | Sq. Ft. | Width | Length | Reception | Theater | Banquet: Rounds | Banquet: Rectangles | Conference |
|------------|---------|-------|--------|-----------|---------|-----------------|---------------------|------------|
| Main Level | 2,908   | 59'   | 58'6"  | 300       |         |                 | 150                 |            |
| Terrace    | 4,246   | 68'   | 68'    | 300       | 250     | 200             |                     |            |

#### **The Summit**















# The Summit Upper Level



| Room            | Sq. Ft. | Width | Length | Reception | Theater | Banquet:<br>Rounds | Banquet:<br>Rectangles | Conference | U-Shape | Crescent |
|-----------------|---------|-------|--------|-----------|---------|--------------------|------------------------|------------|---------|----------|
| Upper Level     | 2,861   | 35'   | 65'    | 300       | 250     | 180                | 200                    | 30         | 32      | 84       |
| Upper Deck East | 505     | 46'   | 12'6"  | 50        | 30      | 30                 |                        |            |         |          |
| Upper Deck West | 1,915   | 20'   | 113'3" | 200       | 100     | 100                |                        |            |         |          |







# Above the Cl