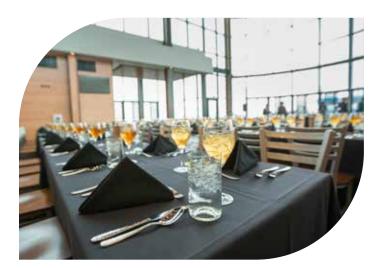

## The Summit at Snowbird





## The Summit Main Level



| Room       | Sq. Ft. | Width | Length | Reception | Theater | Banquet: Rounds | Banquet: Rectangles | Conference |
|------------|---------|-------|--------|-----------|---------|-----------------|---------------------|------------|
| Main Level | 2,908   | 59'   | 58'6"  | 300       |         |                 | 150                 |            |
| Terrace    | 4,246   | 68'   | 68'    | 300       | 250     | 200             |                     |            |

#### **The Summit**















# The Summit Upper Level



| Room            | Sq. Ft. | Width | Length | Reception | Theater | Banquet:<br>Rounds | Banquet:<br>Rectangles | Conference | U-Shape | Crescent |
|-----------------|---------|-------|--------|-----------|---------|--------------------|------------------------|------------|---------|----------|
| Upper Level     | 2,861   | 35'   | 65'    | 300       | 250     | 180                | 200                    | 30         | 32      | 84       |
| Upper Deck East | 505     | 46'   | 12'6"  | 50        | 30      | 30                 |                        |            |         |          |
| Upper Deck West | 1,915   | 20'   | 113'3" | 200       | 100     | 100                |                        |            |         |          |







# Above th