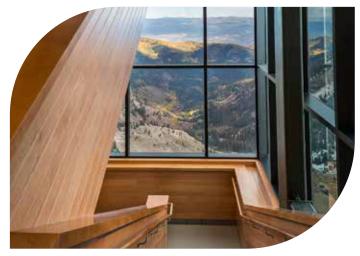

## The Summit at Snowbird





## The Summit Main Level



| Room       | Sq. Ft. | Width | Length | Reception | Theater | Banquet: Rounds | Banquet: Rectangles | Conference |
|------------|---------|-------|--------|-----------|---------|-----------------|---------------------|------------|
| Main Level | 2,908   | 59'   | 58'6"  | 300       |         |                 | 150                 |            |
| Terrace    | 4,246   | 68'   | 68'    | 300       | 250     | 200             |                     |            |

#### **The Summit**















# The Summit Upper Level



| Room            | Sq. Ft. | Width | Length | Reception | Theater | Banquet:<br>Rounds | Banquet:<br>Rectangles | Conference | U-Shape | Crescent |
|-----------------|---------|-------|--------|-----------|---------|--------------------|------------------------|------------|---------|----------|
| Upper Level     | 2,861   | 35'   | 65'    | 300       | 250     | 180                | 200                    | 30         | 32      | 84       |
| Upper Deck East | 505     | 46'   | 12'6"  | 50        | 30      | 30                 |                        |            |         |          |
| Upper Deck West | 1,915   | 20'   | 113'3" | 200       | 100     | 100                |                        |            |         |          |







# Above the